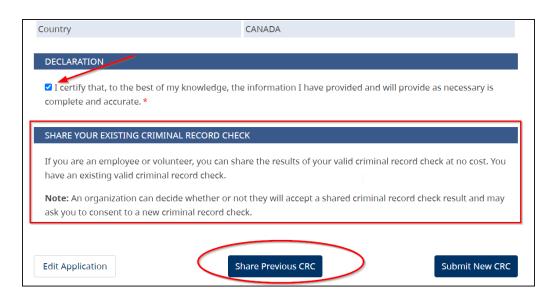

Review and confirm that the information entered on the Application form is correct. If any errors are noticed, there is an option to Edit the Application. If the information is accurate, check the declaration checkbox and select the **Submit** button to proceed.

### Sharing a Criminal Record Check

An applicant may be able to share a previous criminal record check with a new organization if they have a valid check that was completed by the CRRP within the last 5 years for the same "works with" category. If this option exists to the applicant, it will be presented at the Information Review page. North Island College will accept previous criminal record check

clearance, providing it is for the same type of check.

**Note:** It is important to contact the organization to confirm if they will accept a previous criminal record check clearance. An organization can decide whether it will accept a shared criminal record check result and may ask the applicant to consent to a new criminal record check.