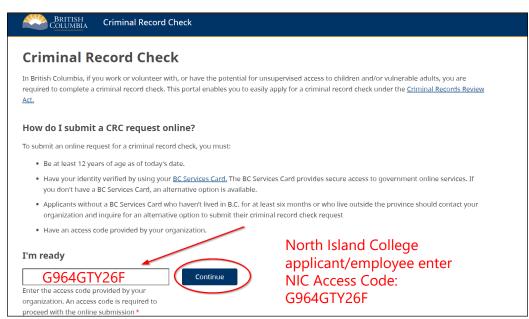

### Criminal Record Check

From the <u>eCRC Launch Page</u>, enter the unique access code provided by the organization. Select the **Continue** button.

After the access code is entered, the system will display the Organization Information for review.